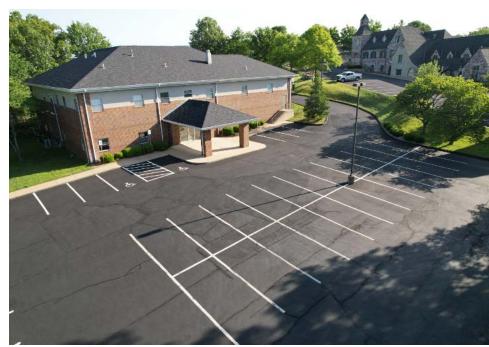

## NOW LEASING

1065 St. Hwy. 248 Branson Missouri

Class A executive medical office space FOR LEASE. This unit is completely built out and has over 6500 square feet of office space in the Branson medical corridor along St. Hwy. 248. Formerly used as medical office the space offers a waiting area, reception area, numerous exam rooms, offices. There is approximately 1590 sf. of unfinished area that can be included or omitted depending on the amount of space needed. Ample floor level parking. Great location within minutes of the hospital, hotels, restaurants and shopping.

Legal Description: PT NW4 SW4; CITY OF BRANSON

Marketing Remarks: Class A executive medical office space FOR LEASE. This unit is completely built out and has over 6500 square feet of office space in the Branson medical corridor along St. Hwy. 248. Formerly used as medical office the space offers a waiting area, reception area, numerous exam rooms, offices. There is approximately 1590 sf of unfinished area that can be included or omitted depending on the amount of space needed. Ample floor level parking. Great location within minutes of the hospital, hotels, restaurants and shopping. \*\*Information contained in this listing has been obtained through third party sources deemed reliable. Listing Broker assumes no responsibility for its accuracy and Buyer shall independently confirm any information set forth above.