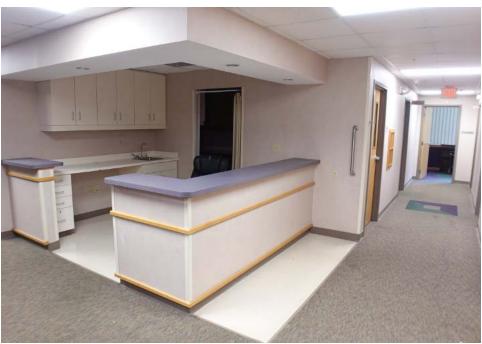

## NOW LEASING

1065 St. Hwy. 248 Branson Missouri

Class A executive medical office space FOR LEASE. This unit is completely built out and has over 6500 square feet of office space in the Branson medical corridor along St. Hwy. 248. Formerly used as medical office the space offers a waiting area, reception area, numerous exam rooms, offices. There is approximately 1590 sf. of unfinished area that can be included or omitted depending on the amount of space needed. Ample floor level parking. Great location within minutes of the hospital, hotels, restaurants and shopping.

Legal Description: PT NW4 SW4; CITY OF BRANSON

Marketing Remarks: Class A executive medical office space FOR LEASE. This unit is completely built out and has over 6500 square feet of office space in the Branson medical corridor along St. Hwy. 248. Formerly used as medical office the space offers a waiting area, reception area, numerous exam rooms, offices. There is approximately 1590 sf of unfinished area that can be included or omitted depending on the amount of space needed. Ample floor level parking. Great location within minutes of the hospital, hotels, restaurants and shopping. \*\*Information contained in this listing has been obtained through third party sources deemed reliable. Listing Broker assumes no responsibility for its accuracy and Buyer shall independently confirm any information set forth above.