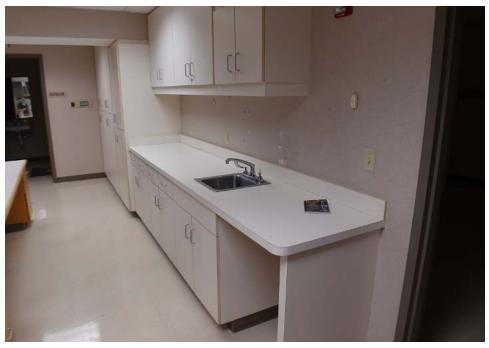

## NOW LEASING

1065 St. Hwy. 248 Branson Missouri

Class A executive medical office space FOR LEASE. This unit is completely built out and has over 6500 square feet of office space in the Branson medical corridor along St. Hwy. 248. Formerly used as medical office the space offers a waiting area, reception area, numerous exam rooms, offices. There is approximately 1590 sf. of unfinished area that can be included or omitted depending on the amount of space needed. Ample floor level parking. Great location within minutes of the hospital, hotels, restaurants and shopping.

Legal Description: PT NW4 SW4; CITY OF BRANSON

Marketing Remarks: Class A executive medical office space FOR LEASE. This unit is completely built out and has over 6500 square feet of office space in the Branson medical corridor along St. Hwy. 248. Formerly used as medical office the space offers a waiting area, reception area, numerous exam rooms, offices. There is approximately 1590 sf of unfinished area that can be included or omitted depending on the amount of space needed. Ample floor level parking. Great location within minutes of the hospital, hotels, restaurants and shopping. \*\*Information contained in this listing has been obtained through third party sources deemed reliable. Listing Broker assumes no responsibility for its accuracy and Buyer shall independently confirm any information set forth above.