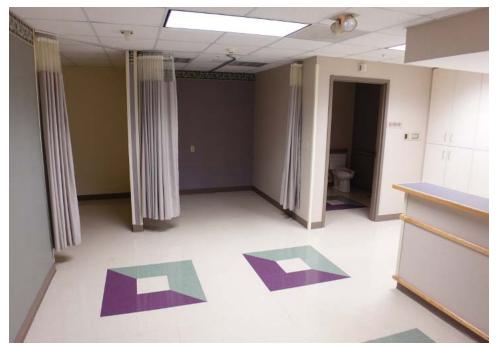

## NOW LEASING

1065 St. Hwy. 248 Branson Missouri

Class A executive medical office space FOR LEASE. This unit is completely built out and has over 6500 square feet of office space in the Branson medical corridor along St. Hwy. 248. Formerly used as medical office the space offers a waiting area, reception area, numerous exam rooms, offices. There is approximately 1590 sf. of unfinished area that can be included or omitted depending on the amount of space needed. Ample floor level parking. Great location within minutes of the hospital, hotels, restaurants and shopping.

Legal Description: PT NW4 SW4; CITY OF BRANSON

Marketing Remarks: Class A executive medical office space FOR LEASE. This unit is completely built out and has over 6500 square feet of office space in the Branson medical corridor along St. Hwy. 248. Formerly used as medical office the space offers a waiting area, reception area, numerous exam rooms, offices. There is approximately 1590 sf of unfinished area that can be included or omitted depending on the amount of space needed. Ample floor level parking. Great location within minutes of the hospital, hotels, restaurants and shopping. \*\*Information contained in this listing has been obtained through third party sources deemed reliable. Listing Broker assumes no responsibility for its accuracy and Buyer shall independently confirm any information set forth above.