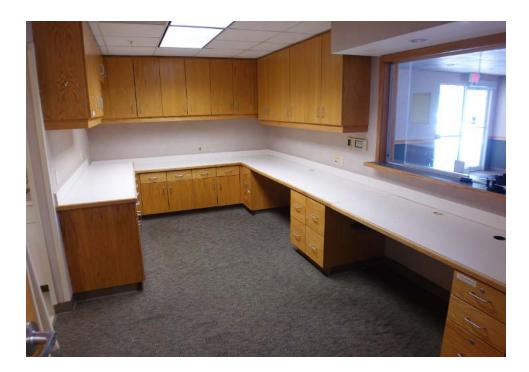

## NOW LEASING

1065 St. Hwy. 248 Branson Missouri

Class A executive medical office space FOR LEASE. This unit is completely built out and has over 6500 square feet of office space in the Branson medical corridor along St. Hwy. 248. Formerly used as medical office the space offers a waiting area, reception area, numerous exam rooms, offices. There is approximately 1590 sf. of unfinished area that can be included or omitted depending on the amount of space needed. Ample floor level parking. Great location within minutes of the hospital, hotels, restaurants and shopping.

Legal Description: PT NW4 SW4; CITY OF BRANSON

Marketing Remarks: Class A executive medical office space FOR LEASE. This unit is completely built out and has over 6500 square feet of office space in the Branson medical corridor along St. Hwy. 248. Formerly used as medical office the space offers a waiting area, reception area, numerous exam rooms, offices. There is approximately 1590 sf of unfinished area that can be included or omitted depending on the amount of space needed. Ample floor level parking. Great location within minutes of the hospital, hotels, restaurants and shopping. \*\*Information contained in this listing has been obtained through third party sources deemed reliable. Listing Broker assumes no responsibility for its accuracy and Buyer shall independently confirm any information set forth above.