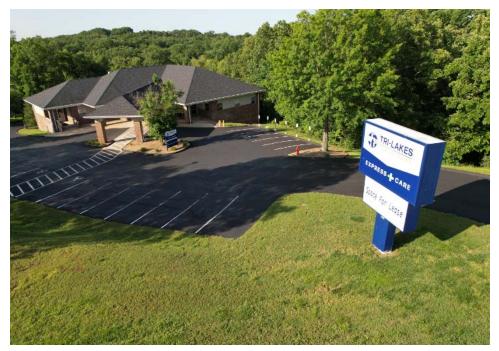

## NOW LEASING

1065 St. Hwy. 248 Branson Missouri

Class A executive medical office space FOR LEASE. This unit is completely built out and has over 6500 square feet of office space in the Branson medical corridor along St. Hwy. 248. Formerly used as medical office the space offers a waiting area, reception area, numerous exam rooms, offices. There is approximately 1590 sf. of unfinished area that can be included or omitted depending on the amount of space needed. Ample floor level parking. Great location within minutes of the hospital, hotels, restaurants and shopping.

Legal Description: PT NW4 SW4; CITY OF BRANSON

Marketing Remarks: Class A executive medical office space FOR LEASE. This unit is completely built out and has over 6500 square feet of office space in the Branson medical corridor along St. Hwy. 248. Formerly used as medical office the space offers a waiting area, reception area, numerous exam rooms, offices. There is approximately 1590 sf of unfinished area that can be included or omitted depending on the amount of space needed. Ample floor level parking. Great location within minutes of the hospital, hotels, restaurants and shopping. \*\*Information contained in this listing has been obtained through third party sources deemed reliable. Listing Broker assumes no responsibility for its accuracy and Buyer shall independently confirm any information set forth above.