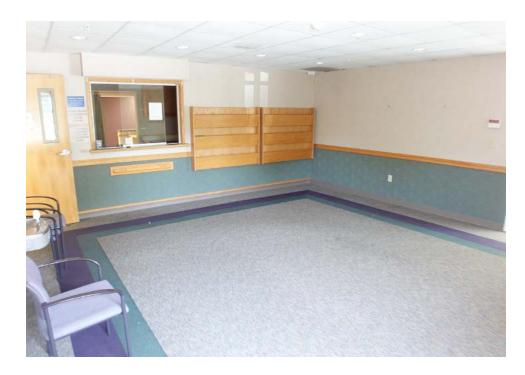

## NOW LEASING

1065 St. Hwy. 248 Branson Missouri

Class A executive medical office space FOR LEASE. This unit is completely built out and has over 6500 square feet of office space in the Branson medical corridor along St. Hwy. 248. Formerly used as medical office the space offers a waiting area, reception area, numerous exam rooms, offices. There is approximately 1590 sf. of unfinished area that can be included or omitted depending on the amount of space needed. Ample floor level parking. Great location within minutes of the hospital, hotels, restaurants and shopping.

Legal Description: PT NW4 SW4; CITY OF BRANSON

Marketing Remarks: Class A executive medical office space FOR LEASE. This unit is completely built out and has over 6500 square feet of office space in the Branson medical corridor along St. Hwy. 248. Formerly used as medical office the space offers a waiting area, reception area, numerous exam rooms, offices. There is approximately 1590 sf of unfinished area that can be included or omitted depending on the amount of space needed. Ample floor level parking. Great location within minutes of the hospital, hotels, restaurants and shopping. \*\*Information contained in this listing has been obtained through third party sources deemed reliable. Listing Broker assumes no responsibility for its accuracy and Buyer shall independently confirm any information set forth above.