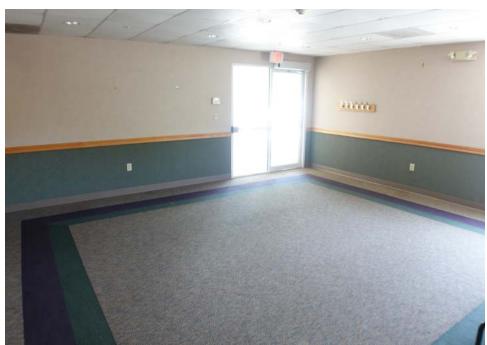

## NOW LEASING

1065 St. Hwy. 248 Branson Missouri

Class A executive medical office space FOR LEASE. This unit is completely built out and has over 6500 square feet of office space in the Branson medical corridor along St. Hwy. 248. Formerly used as medical office the space offers a waiting area, reception area, numerous exam rooms, offices. There is approximately 1590 sf. of unfinished area that can be included or omitted depending on the amount of space needed. Ample floor level parking. Great location within minutes of the hospital, hotels, restaurants and shopping.

Legal Description: PT NW4 SW4; CITY OF BRANSON

Marketing Remarks: Class A executive medical office space FOR LEASE. This unit is completely built out and has over 6500 square feet of office space in the Branson medical corridor along St. Hwy. 248. Formerly used as medical office the space offers a waiting area, reception area, numerous exam rooms, offices. There is approximately 1590 sf of unfinished area that can be included or omitted depending on the amount of space needed. Ample floor level parking. Great location within minutes of the hospital, hotels, restaurants and shopping. \*\*Information contained in this listing has been obtained through third party sources deemed reliable. Listing Broker assumes no responsibility for its accuracy and Buyer shall independently confirm any information set forth above.