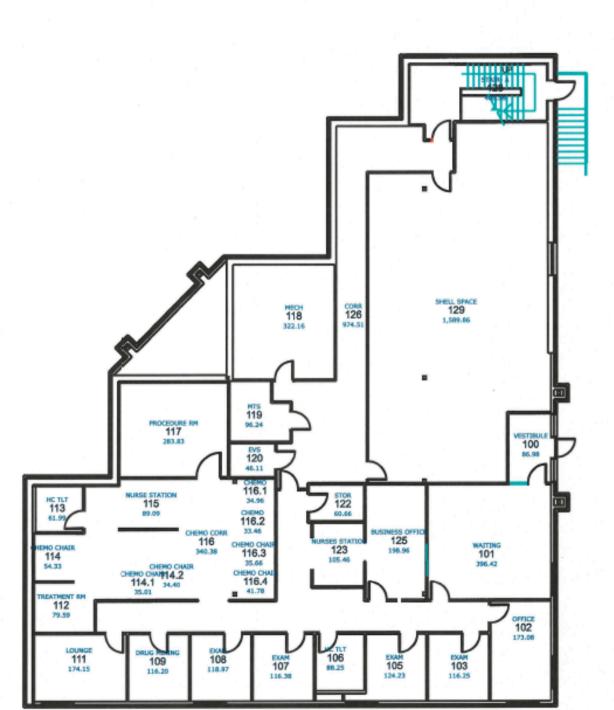

## NOW LEASING

1065 St. Hwy. 248 Branson Missouri

Class A executive medical office space FOR LEASE. This unit is completely built out and has over 6500 square feet of office space in the Branson medical corridor along St. Hwy. 248. Formerly used as medical office the space offers a waiting area, reception area, numerous exam rooms, offices. There is approximately 1590 sf. of unfinished area that can be included or omitted depending on the amount of space needed. Ample floor level parking. Great location within minutes of the hospital, hotels, restaurants and shopping.

Legal Description: PT NW4 SW4; CITY OF BRANSON

Marketing Remarks: Class A executive medical office space FOR LEASE. This unit is completely built out and has over 6500 square feet of office space in the Branson medical corridor along St. Hwy. 248. Formerly used as medical office the space offers a waiting area, reception area, numerous exam rooms, offices. There is approximately 1590 sf of unfinished area that can be included or omitted depending on the amount of space needed. Ample floor level parking. Great location within minutes of the hospital, hotels, restaurants and shopping. \*\*Information contained in this listing has been obtained through third party sources deemed reliable. Listing Broker assumes no responsibility for its accuracy and Buyer shall independently confirm any information set forth above.