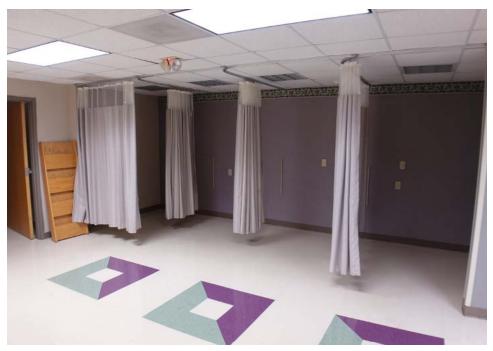

## NOW LEASING

1065 St. Hwy. 248 Branson Missouri

Class A executive medical office space FOR LEASE. This unit is completely built out and has over 6500 square feet of office space in the Branson medical corridor along St. Hwy. 248. Formerly used as medical office the space offers a waiting area, reception area, numerous exam rooms, offices. There is approximately 1590 sf. of unfinished area that can be included or omitted depending on the amount of space needed. Ample floor level parking. Great location within minutes of the hospital, hotels, restaurants and shopping.

Legal Description: PT NW4 SW4; CITY OF BRANSON

Marketing Remarks: Class A executive medical office space FOR LEASE. This unit is completely built out and has over 6500 square feet of office space in the Branson medical corridor along St. Hwy. 248. Formerly used as medical office the space offers a waiting area, reception area, numerous exam rooms, offices. There is approximately 1590 sf of unfinished area that can be included or omitted depending on the amount of space needed. Ample floor level parking. Great location within minutes of the hospital, hotels, restaurants and shopping. \*\*Information contained in this listing has been obtained through third party sources deemed reliable. Listing Broker assumes no responsibility for its accuracy and Buyer shall independently confirm any information set forth above.