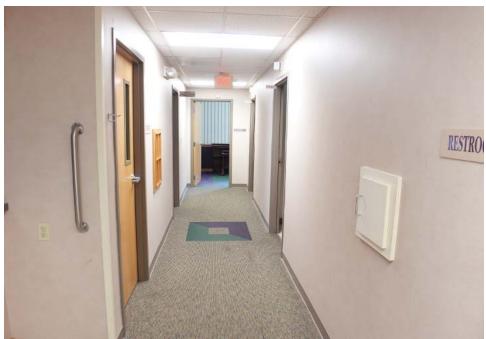

## NOW LEASING

1065 St. Hwy. 248 Branson Missouri

Class A executive medical office space FOR LEASE. This unit is completely built out and has over 6500 square feet of office space in the Branson medical corridor along St. Hwy. 248. Formerly used as medical office the space offers a waiting area, reception area, numerous exam rooms, offices. There is approximately 1590 sf. of unfinished area that can be included or omitted depending on the amount of space needed. Ample floor level parking. Great location within minutes of the hospital, hotels, restaurants and shopping.

Legal Description: PT NW4 SW4; CITY OF BRANSON

Marketing Remarks: Class A executive medical office space FOR LEASE. This unit is completely built out and has over 6500 square feet of office space in the Branson medical corridor along St. Hwy. 248. Formerly used as medical office the space offers a waiting area, reception area, numerous exam rooms, offices. There is approximately 1590 sf of unfinished area that can be included or omitted depending on the amount of space needed. Ample floor level parking. Great location within minutes of the hospital, hotels, restaurants and shopping. \*\*Information contained in this listing has been obtained through third party sources deemed reliable. Listing Broker assumes no responsibility for its accuracy and Buyer shall independently confirm any information set forth above.