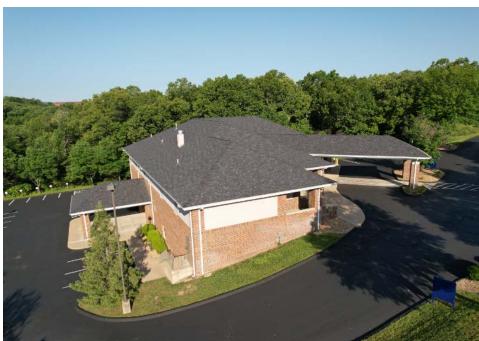

## NOW LEASING

1065 St. Hwy. 248 Branson Missouri

Class A executive medical office space FOR LEASE. This unit is completely built out and has over 6500 square feet of office space in the Branson medical corridor along St. Hwy. 248. Formerly used as medical office the space offers a waiting area, reception area, numerous exam rooms, offices. There is approximately 1590 sf. of unfinished area that can be included or omitted depending on the amount of space needed. Ample floor level parking. Great location within minutes of the hospital, hotels, restaurants and shopping.

Legal Description: PT NW4 SW4; CITY OF BRANSON

Marketing Remarks: Class A executive medical office space FOR LEASE. This unit is completely built out and has over 6500 square feet of office space in the Branson medical corridor along St. Hwy. 248. Formerly used as medical office the space offers a waiting area, reception area, numerous exam rooms, offices. There is approximately 1590 sf of unfinished area that can be included or omitted depending on the amount of space needed. Ample floor level parking. Great location within minutes of the hospital, hotels, restaurants and shopping. \*\*Information contained in this listing has been obtained through third party sources deemed reliable. Listing Broker assumes no responsibility for its accuracy and Buyer shall independently confirm any information set forth above.