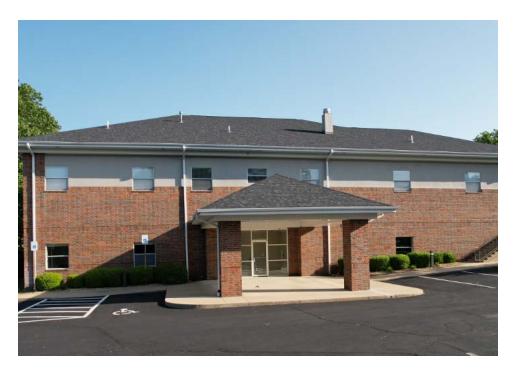

## Vailable Class A Medical Office Space

## NOW LEASING

1065 St. Hwy. 248 Branson Missouri

Class A executive medical office space FOR LEASE. This unit is completely built out and has over 6500 square feet of office space in the Branson medical corridor along St. Hwy. 248. Formerly used as medical office the space offers a waiting area, reception area, numerous exam rooms, offices. There is approximately 1590 sf. of unfinished area that can be included or omitted depending on the amount of space needed. Ample floor level parking. Great location within minutes of the hospital, hotels, restaurants and shopping.

Legal Description: PT NW4 SW4; CITY OF BRANSON

Marketing Remarks: Class A executive medical office space FOR LEASE. This unit is completely built out and has over 6500 square feet of office space in the Branson medical corridor along St. Hwy. 248. Formerly used as medical office the space offers a waiting area, reception area, numerous exam rooms, offices. There is approximately 1590 sf of unfinished area that can be included or omitted depending on the amount of space needed. Ample floor level parking. Great location within minutes of the hospital, hotels, restaurants and shopping. \*\*Information contained in this listing has been obtained through third party sources deemed reliable. Listing Broker assumes no responsibility for its accuracy and Buyer shall independently confirm any information set forth above.