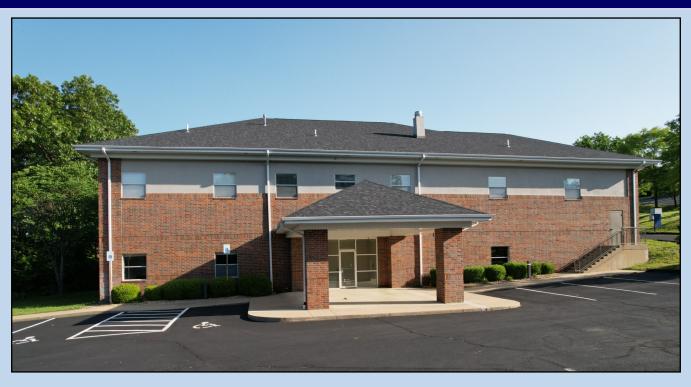

## Vailable Class A Medical Office Space

## NOW LEASING

1065 St. Hwy. 248 Branson Missouri

Class A executive medical office space FOR LEASE. This unit is completely built out and has over 6500 square feet of office space in the Branson medical corridor along St. Hwy. 248. Formerly used as medical office the space offers a waiting area, reception area, numerous exam rooms, offices. There is approximately 1590 sf. of unfinished area that can be included or omitted depending on the amount of space needed. Ample floor level parking. Great location within minutes of the hospital, hotels, restaurants and shopping.

Legal Description: PT NW4 SW4; CITY OF BRANSON

Marketing Remarks: Class A executive medical office space FOR LEASE. This unit is completely built out and has over 6500 square feet of office space in the Branson medical corridor along St. Hwy. 248. Formerly used as medical office the space offers a waiting area, reception area, numerous exam rooms, offices. There is approximately 1590 sf of unfinished area that can be included or omitted depending on the amount of space needed. Ample floor level parking. Great location within minutes of the hospital, hotels, restaurants and shopping. \*\*Information contained in this listing has been obtained through third party sources deemed reliable. Listing Broker assumes no responsibility for its accuracy and Buyer shall independently confirm any information set forth above.